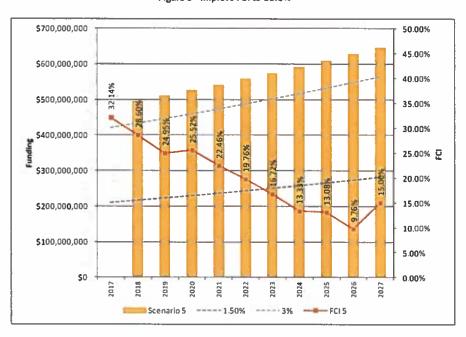

The Committee heard testimony on November 21, 2016 at Overbrook High School in Philadelphia from the School District of Philadelphia's Chief Operating Officer Fran Burns in which she discussed the Facility Conditions Assessment the school district had conducted, using the Parsons Engineering firm. Parsons spent eight months examining all of the district's buildings and outdoor athletic facilities, more than 300 facilities in total. Using nationally recognized facility condition assessment methods, Parsons assessed the physical conditions of the district's facilities, provided the district with a Facility Condition Index for each building, and set up a database management tool to help the district monitor and catalogue building issues and provide a projection of costs to maintain and renovate the district's existing facilities. The final report (see Appendix), issued in January 2017, was distributed to all members of the Committee.

Key findings from the report:

- The average age of School District of Philadelphia buildings is 66 years; the national average is 42 years.
- More than seventy-five percent (75%) of the school district's buildings were built before 1969.
- To address, "deficient conditions" in the school district's buildings would require approximately \$4.5 billion.