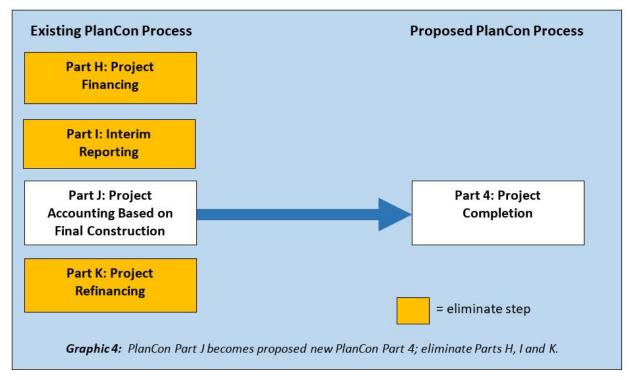

The following graphics illustrate the proposed new 4-step PlanCon process and how it would compare to the existing 11-step PlanCon process. Current parts A-K are either being integrated within a new procedural step or proposed to be eliminated.

The proposed consolidation of existing PlanCon Parts A, B and elements of Part D into a new PlanCon process Part 1 recognizes that current steps A and B are performed concurrently in practice and elements of Part D can be moved into Part 1 to align with what applicants would need to facilitate the Act 34 public hearing process. Creating a newly consolidated Part 1 would therefore save time for both school districts and PDE, by eliminating duplicative submittals, reviews and approvals. Currently, PlanCon applicants self-certify that the school district has conducted a district-wide facility study within the previous two years. By incorporating a requirement into the consolidated Part 1 for PDE to receive the summary page of this study, this streamlined process will allow PDE to confirm that the submitted project is grounded in the facility study, saving school districts and PDE time by filtering out ineligible projects early in the process.

PlanCon process Part C related to site and building acquisition is proposed to be eliminated in the revised process because the Committee is recommending that the Commonwealth no longer reimburse school districts for that expense. This change will represent another significant efficiency as the current process requires the school district to secure Part C approval before it can proceed with site or building acquisition.

By consolidating a portion of existing PlanCon Part D and all of Part F, the proposed new PlanCon Part 2 would integrate the logical elements of a construction documents review into a single stage in the process. This change removes submittal and review redundancy without compromising the Department's ability to verify Act 34 compliance and construction document completeness.

Currently, Part E is an interim check on a project's updated design after its Parts A/B submittal. The purpose is to verify continued compliance with program requirements, to ascertain and address any new issues with the project and to ensure there are not problems at the project bidding phase. Under the new consolidated process, these interim checks will be performed as necessary throughout the four parts.

The proposed shift of PlanCon Part G to become the new Part 3 is a direct conversion without a change in scope.

The proposed elimination of current PlanCon process Parts H and K, relating to project financing and refinancing respectively, is a recognition that the Committee is recommending these elements be eliminated from the program's reimbursement calculation.

As described in the Committee's recommended changes to the current PlanCon reimbursement formula, PDE will no longer base project reimbursements on the project's debt service schedule. Instead, reimbursement payments will be structured as equal payments over twenty (20) years. This change will allow PDE and the General Assembly to budget more accurately the annual funding needed for the program. This modification will also eliminate the need for the PDE to repeatedly recalculate project subsidies as a result of bond refinancing, which is time consuming for both PDE and the school district.

Several members of the Committee initially expressed concerns about the proposed elimination of Part I of the current PlanCon program. Specifically, there was a concern that eliminating Part I could negatively impact PDE's ability to monitor compliance with Act 34 of 1973. Act 34 established a public hearing and referendum process to address high construction costs and improve accountability. It applies to both new construction projects and substantial additions. School districts *must* comply with the Act 34 requirements *regardless* of whether their construction project is eligible for PlanCon reimbursement.

However, PDE would still actively monitor compliance with Act 34 in the proposed new steps of the process. PlanCon approval letters and guidance would continue to remind districts that that they must comply with Act 34 requirements during the construction process or risk having all of the project's state reimbursement voided. As a result of these assurances, the Committee concluded that eliminating Part I would achieve a more streamlined process without negatively impacting accountability with the Act 34 public engagement process. The *Recommended 4-Step School Building/Renovation Reimbursement Chart* in the Appendix provides greater detail regarding PDE's review activities and the school district submissions that would be required as part of the proposed 4-step PlanCon process.