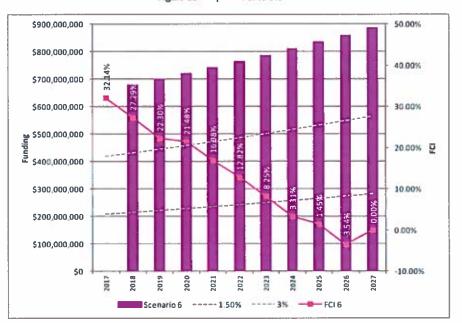

The Committee heard testimony on November 21, 2016 at Overbrook High School in Philadelphia from the School District of Philadelphia's Chief Operating Officer Fran Burns in which she discussed the Facility Conditions Assessment the school district had conducted, using the Parsons Engineering firm. Parsons spent eight months examining all of the district's buildings and outdoor athletic facilities, more than 300 facilities in total. Using nationally recognized facility condition assessment methods, Parsons assessed the physical conditions of the district's facilities, provided the district with a Facility Condition Index for each building, and set up a database management tool to help the district monitor and catalogue building issues and provide a projection of costs to maintain and renovate the district's existing facilities. The final report (see Appendix), issued in January 2017, was distributed to all members of the Committee.

Key findings from the report:

- The average age of School District of Philadelphia buildings is 66 years; the national average is 42 years.
- More than seventy-five percent (75%) of the school district's buildings were built before 1969.
- To address, "deficient conditions" in the school district's buildings would require approximately \$4.5 billion.