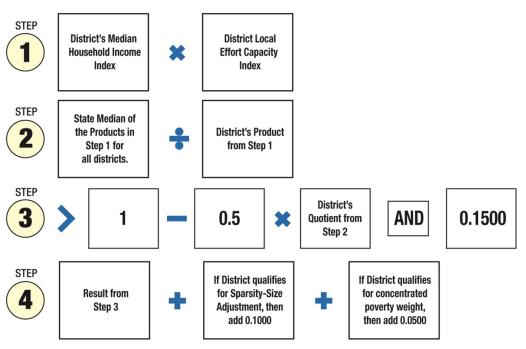

### Wealth Factor

- Use the greater of the Market Value Aid Ratio and a new aid ratio which utilizes factors contained in the Basic Education Funding Formula. The new aid ratio uses the following factors:
  - Median Household Income Index
  - Local Effort Capacity Index
  - Sparsity-Size Adjustment (School districts that qualify for a sparsity-size
  - o adjustment receive an additional 0.1000)
  - Concentrated Poverty (School districts with concentrated poverty receive
  - o an additional 0.0500)
  - Provides for a minimum wealth factor of 0.1500.