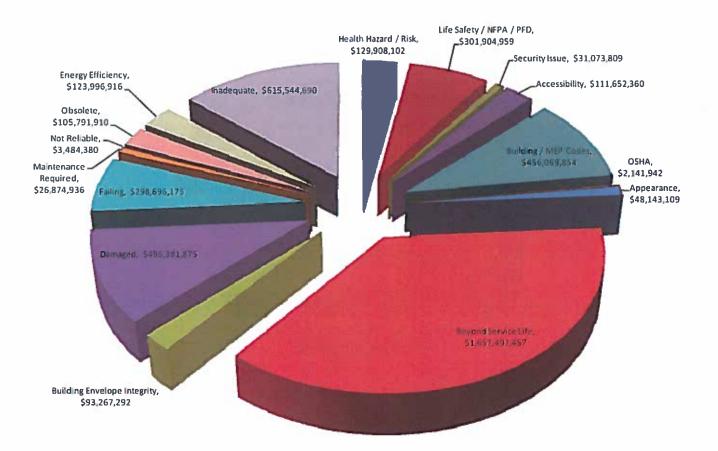

The Committee heard testimony on November 21, 2016 at Overbrook High School in Philadelphia from the School District of Philadelphia's Chief Operating Officer Fran Burns in which she discussed the Facility Conditions Assessment the school district had conducted, using the Parsons Engineering firm. Parsons spent eight months examining all of the district's buildings and outdoor athletic facilities, more than 300 facilities in total. Using nationally recognized facility condition assessment methods, Parsons assessed the physical conditions of the district's facilities, provided the district with a Facility Condition Index for each building, and set up a database management tool to help the district monitor and catalogue building issues and provide a projection of costs to maintain and renovate the district's existing facilities. The final report (see Appendix), issued in January 2017, was distributed to all members of the Committee.

Key findings from the report:

- The average age of School District of Philadelphia buildings is 66 years; the national average is 42 years.
- More than seventy-five percent (75%) of the school district's buildings were built before 1969.
- To address, "deficient conditions" in the school district's buildings would require approximately \$4.5 billion.