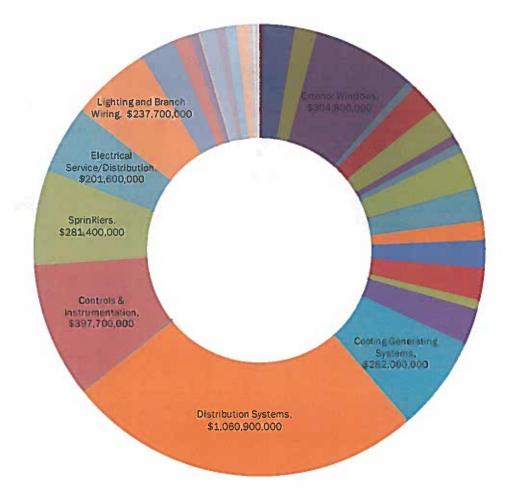

The Committee heard testimony on November 21, 2016 at Overbrook High School in Philadelphia from the School District of Philadelphia's Chief Operating Officer Fran Burns in which she discussed the Facility Conditions Assessment the school district had conducted, using the Parsons Engineering firm. Parsons spent eight months examining all of the district's buildings and outdoor athletic facilities, more than 300 facilities in total. Using nationally recognized facility condition assessment methods, Parsons assessed the physical conditions of the district's facilities, provided the district with a Facility Condition Index for each building, and set up a database management tool to help the district monitor and catalogue building issues and provide a projection of costs to maintain and renovate the district's existing facilities. The final report (see Appendix), issued in January 2017, was distributed to all members of the Committee.

Key findings from the report:

- The average age of School District of Philadelphia buildings is 66 years; the national average is 42 years.
- More than seventy-five percent (75%) of the school district's buildings were built before 1969.
- To address, "deficient conditions" in the school district's buildings would require approximately \$4.5 billion.