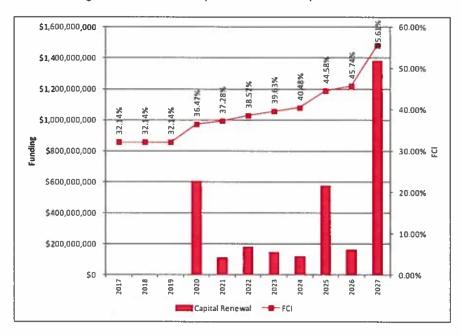

The Committee heard testimony on November 21, 2016 at Overbrook High School in Philadelphia from the School District of Philadelphia's Chief Operating Officer Fran Burns in which she discussed the Facility Conditions Assessment the school district had conducted, using the Parsons Engineering firm. Parsons spent eight months examining all of the district's buildings and outdoor athletic facilities, more than 300 facilities in total. Using nationally recognized facility condition assessment methods, Parsons assessed the physical conditions of the district's facilities, provided the district with a Facility Condition Index for each building, and set up a database management tool to help the district monitor and catalogue building issues and provide a projection of costs to maintain and renovate the district's existing facilities. The final report (see Appendix), issued in January 2017, was distributed to all members of the Committee.

Key findings from the report:

- The average age of School District of Philadelphia buildings is 66 years; the national average is 42 years.
- More than seventy-five percent (75%) of the school district's buildings were built before 1969.
- To address, "deficient conditions" in the school district's buildings would require approximately \$4.5 billion.