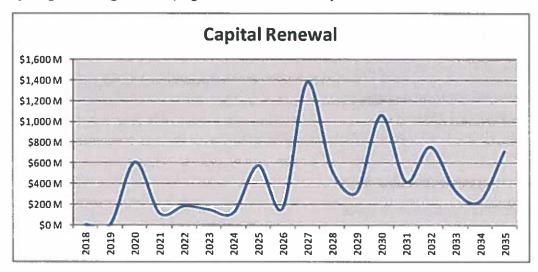

llowing chart and table indicate facility condition needs by deficiency distress. Distress does not reflect the *affordability* of needed repairs within the District, nor does it reconcile facility needs with the District's master plan priorities or educational program objectives.



### **FINDING 9: FACILITY CONDITION CAPITAL RENEWAL FORECAST SPIKE**

The chart below plots future capital renewal needs based on the current facility inventory's installed or built dates and their systems' projected expected lives. About 75% of SDP schools were built before 1969. Because of this, significant capital renewal needs will occur as their systems expire, with a major spike around 2027 of about \$1.3 billion. The spike can be partially mitigated through renewal programs in earlier and later years.



## **Appendix**

### **DEFICIENCY PRIORITIES**

To prioritize the order in which items should be addressed, we establish a recommended response time period for each deficiency. The recommended response time periods are applied manually as deficiencies are reviewed and evaluated according to the descriptions below:

### PRIORITY 1 - Response Time (< 2 Yrs)

These deficiencies require immediate action to:

- a) Return a facility to normal operation
- b) Stop accelerated deterioration
- c) Resolve an urgent compliance issue (codes, regulations)
- d) Correct a cited health or life safety concern

### PRIORITY 2 - Response Time (2 to 3 Yrs)

Deficiencies include improvements that will:

- a) Enhance general safety/security of staff or patrons
- b) Diminish the likelihood of further rapid dete