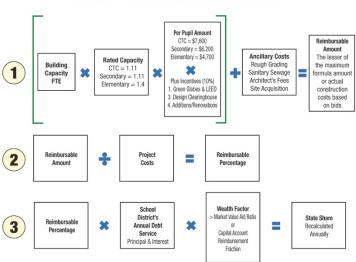

The origins of the current PlanCon process, which provides reimbursements for new buildings and additions and renovations to existing buildings and renovations dates back to the enactment of Act 34 of 1973 and includes remnants of older provisions of the law that can be traced back to the 1950s. The formula considers the following factors: (1) the school construction project's capacity; (2) a conversion factor or "rated pupil capacity"; (3) a per pupil reimbursement amount; (4) incentives for certain of school construction projects; (5) ancillary costs and (6) a wealth factor.

School building capacity for school construction projects is based on the lesser of a number determined using a room schedule with assigned capacities by building type (elementary, middle and secondary) and classroom type (laboratories, gymnasiums, art rooms, music rooms, etc.) and the school district's current/projected enrollments. The rating factor adjusts the project's capacity based upon building type (career and technical centers, elementary schools and technical schools). The rated pupil capacity for career and technical centers and secondary schools is 1.11 and for elementary schools is 1.4.

The per pupil amount for reimbursement is set in statute and varies based on the building type (career and technical centers, elementary schools and secondary schools). Generally, for career and technical centers, the per pupil amount is \$7,600, for secondary schools it is \$6,200 and for elementary schools it is \$4,700.

The incentives increase the per pupil amount by ten percent (10%) for each of the following: (1) school construction projects that utilize High-Performance building standards (LEED Silver and Green Globes 2 Certification); (2) projects that replicate an existing architectural plan available through the School Design Clearinghouse; and, (3) projects that retain existing buildings.