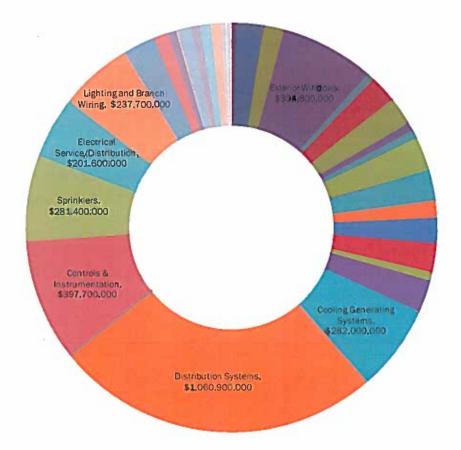

The Committee heard testimony on November 21, 2016 at Overbrook High School in Philadelphia from the School District of Philadelphia's Chief Operating Officer Fran Burns in which she discussed the Facility Conditions Assessment the school district had conducted, using the Parsons Engineering firm. Parsons spent eight months examining all of the district's buildings and outdoor athletic facilities, more than 300 facilities in total. Using nationally recognized facility condition assessment methods, Parsons assessed the physical conditions of the district's facilities, provided the district with a Facility Condition Index for each building, and set up a database management tool to help the district monitor and catalogue building issues and provide a projection of costs to maintain and renovate the district's existing facilities. The final report (see Appendix), issued in January 2017, was distributed to all members of the Committee.

Key findings from the report:

- The average age of School District of Philadelphia buildings is 66 years; the national average is 42 years.
- More than seventy-five percent (75%) of the school district's buildings were built before 1969.
- To address, "deficient conditions" in the school district's buildings would require approximately \$4.5 billion.