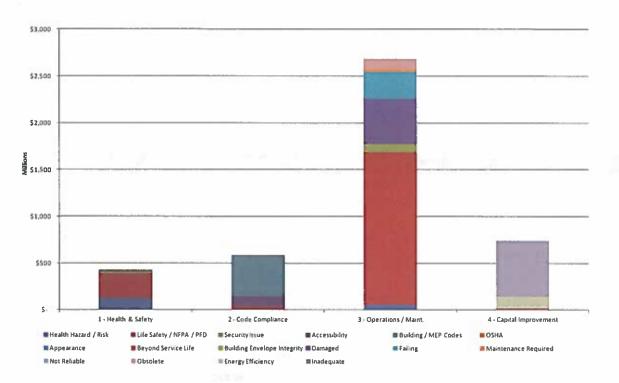

The Committee heard testimony on November 21, 2016 at Overbrook High School in Philadelphia from the School District of Philadelphia's Chief Operating Officer Fran Burns in which she discussed the Facility Conditions Assessment the school district had conducted, using the Parsons Engineering firm. Parsons spent eight months examining all of the district's buildings and outdoor athletic facilities, more than 300 facilities in total. Using nationally recognized facility condition assessment methods, Parsons assessed the physical conditions of the district's facilities, provided the district with a Facility Condition Index for each building, and set up a database management tool to help the district monitor and catalogue building issues and provide a projection of costs to maintain and renovate the district's existing facilities. The final report (see Appendix), issued in January 2017, was distributed to all members of the Committee.

Key findings from the report:

- The average age of School District of Philadelphia buildings is 66 years; the national average is 42 years.
- More than seventy-five percent (75%) of the school district's buildings were built before 1969.
- To address, "deficient conditions" in the school district's buildings would require approximately \$4.5 billion.