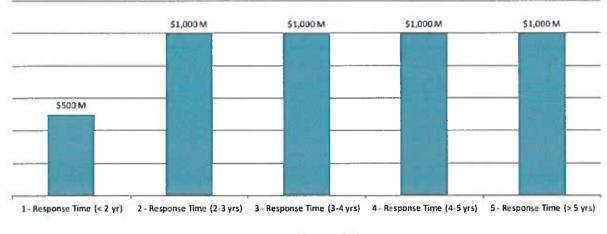

The Committee heard testimony on November 21, 2016 at Overbrook High School in Philadelphia from the School District of Philadelphia's Chief Operating Officer Fran Burns in which she discussed the Facility Conditions Assessment the school district had conducted, using the Parsons Engineering firm. Parsons spent eight months examining all of the district's buildings and outdoor athletic facilities, more than 300 facilities in total. Using nationally recognized facility condition assessment methods, Parsons assessed the physical conditions of the district's facilities, provided the district with a Facility Condition Index for each building, and set up a database management tool to help the district monitor and catalogue building issues and provide a projection of costs to maintain and renovate the district's existing facilities. The final report (see Appendix), issued in January 2017, was distributed to all members of the Committee.

Key findings from the report:

- The average age of School District of Philadelphia buildings is 66 years; the national average is 42 years.
- More than seventy-five percent (75%) of the school district's buildings were built before 1969.
- To address, "deficient conditions" in the school district's buildings would require approximately \$4.5 billion.