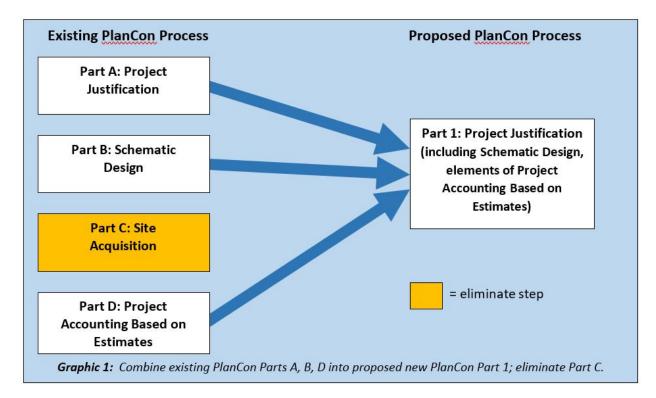

The following graphics illustrate the proposed new 4-step PlanCon process and how it would compare to the existing 11-step PlanCon process. Current parts A-K are either being integrated within a new procedural step or proposed to be eliminated.

The proposed consolidation of existing PlanCon Parts A, B and elements of Part D into a new PlanCon process Part 1 recognizes that current steps A and B are performed concurrently in practice and elements of Part D can be moved into Part 1 to align with what applicants would need to facilitate the Act 34 public hearing process. Creating a newly consolidated Part 1 would therefore save time for both school districts and PDE, by eliminating duplicative submittals, reviews and approvals. Currently, PlanCon applicants self-certify that the school district has conducted a district-wide facility study within the previous two years. By incorporating a requirement into the consolidated Part 1 for PDE to receive the summary page of this study, this streamlined process will allow PDE to confirm that the submitted project is grounded in the facility study, saving school districts and PDE time by filtering out ineligible projects early in the process.

PlanCon process Part C related to site and building acquisition is proposed to be eliminated in the revised process because the Committee is recommending that the Commonwealth no longer reimburse school districts for that expense. This change will represent another significant efficiency as the current process requires the school district to secure Part C approval before it can proceed with site or building acquisition.