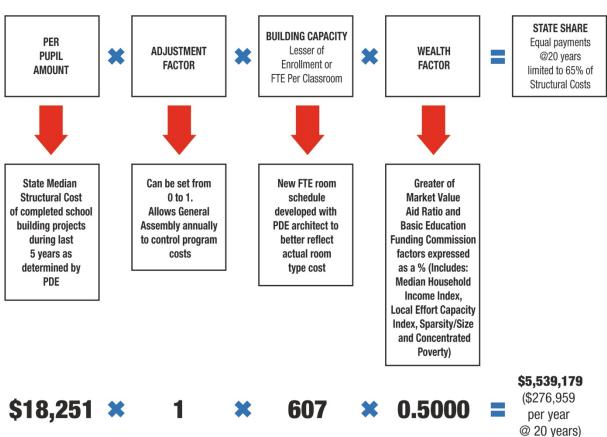

### **Reimbursement Formula Recommendations:**

Per Pupil Amount

- Determine a base per full-time equivalent (FTE) reimbursement amount using the state median structural cost of completed school building projects during the last five (5) years as determined by PDE.
- At present, PDE calculates this amount to be \$18,251.
- Recalculate base per FTE reimbursement every five (5) years.

### Adjustment Factor

- The adjustment factor shall be set by the General Assembly and the Governor from 0 to 1 to determine the state share of the base per FTE amount.
- Consideration shall be given to provide for a consistent level of funding from year-toyear for school districts planning future projects.

### School Building Capacity

• Use the lesser of a school buildings enrollment and the per FTE building capacity schedule that will be the same for all building types.

- Determine the per FTE building capacity using a room schedule that weighs the FTEs per room based on the cost of each type of room.
- Use room schedule developed by PDE's Architect which considers costs.

### Wealth Factor

- Use the greater of the Market Value Aid Ratio and a new aid ratio which utilizes factors contained in the Basic Education Funding Formula. The new aid ratio uses the following factors:
  - Median Household Income Index
  - Local Effort Capacity Index
  - Sparsity-Size Adjustment (School districts that qualify for a sparsity-size
  - o adjustment receive an additional 0.1000)
  - Concentrated Poverty (School districts with concentrated poverty receive
  - o an additional 0.0500)
  - Provides for a minimum wealth factor of 0.1500.

### Formula Calculation

• Multiply the Per Pupil Amount by the Adjustment Factor by the Building Capacity by the Wealth Factor to determine the State share.

#### Maximum Payment Amount

• State share cannot exceed sixty five percent (65%) of school building projects structural costs.

Payment Schedule

• Divide state share into 20 equal payments to be made over 20 years.