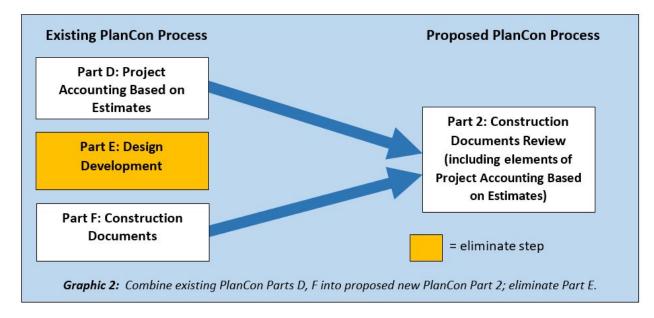

The following graphics illustrate the proposed new 4-step PlanCon process and how it would compare to the existing 11-step PlanCon process. Current parts A-K are either being integrated within a new procedural step or proposed to be eliminated.

By consolidating a portion of existing PlanCon Part D and all of Part F, the proposed new PlanCon Part 2 would integrate the logical elements of a construction documents review into a single stage in the process. This change removes submittal and review redundancy without compromising the Department's ability to verify Act 34 compliance and construction document completeness.

Currently, Part E is an interim check on a project's updated design after its Parts A/B submittal. The purpose is to verify continued compliance with program requirements, to ascertain and address any new issues with the project and to ensure there are not problems at the project bidding phase. Under the new consolidated process, these interim checks will be performed as necessary throughout the four parts.