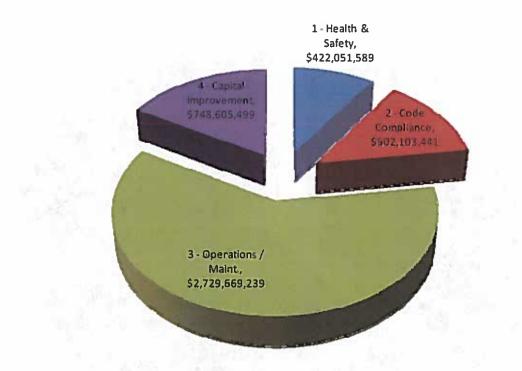

The Committee heard testimony on November 21, 2016 at Overbrook High School in Philadelphia from the School District of Philadelphia's Chief Operating Officer Fran Burns in which she discussed the Facility Conditions Assessment the school district had conducted, using the Parsons Engineering firm. Parsons spent eight months examining all of the district's buildings and outdoor athletic facilities, more than 300 facilities in total. Using nationally recognized facility condition assessment methods, Parsons assessed the physical conditions of the district's facilities, provided the district with a Facility Condition Index for each building, and set up a database management tool to help the district monitor and catalogue building issues and provide a projection of costs to maintain and renovate the district's existing facilities. The final report (see Appendix), issued in January 2017, was distributed to all members of the Committee.

Key findings from the report:

- The average age of School District of Philadelphia buildings is 66 years; the national average is 42 years.
- More than seventy-five percent (75%) of the school district's buildings were built before 1969.
- To address, "deficient conditions" in the school district's buildings would require approximately \$4.5 billion.