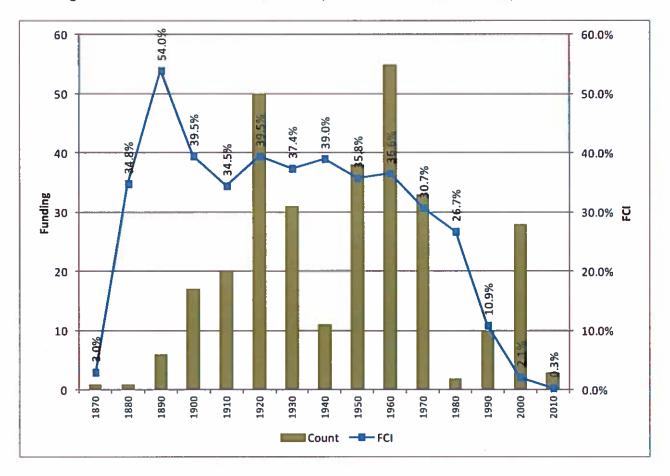

The Committee heard testimony on November 21, 2016 at Overbrook High School in Philadelphia from the School District of Philadelphia's Chief Operating Officer Fran Burns in which she discussed the Facility Conditions Assessment the school district had conducted, using the Parsons Engineering firm. Parsons spent eight months examining all of the district's buildings and outdoor athletic facilities, more than 300 facilities in total. Using nationally recognized facility condition assessment methods, Parsons assessed the physical conditions of the district's facilities, provided the district with a Facility Condition Index for each building, and set up a database management tool to help the district monitor and catalogue building issues and provide a projection of costs to maintain and renovate the district's existing facilities. The final report (see Appendix), issued in January 2017, was distributed to all members of the Committee.

Key findings from the report:

- The average age of School District of Philadelphia buildings is 66 years; the national average is 42 years.
- More than seventy-five percent (75%) of the school district's buildings were built before 1969.
- To address, "deficient conditions" in the school district's buildings would require approximately \$4.5 billion.