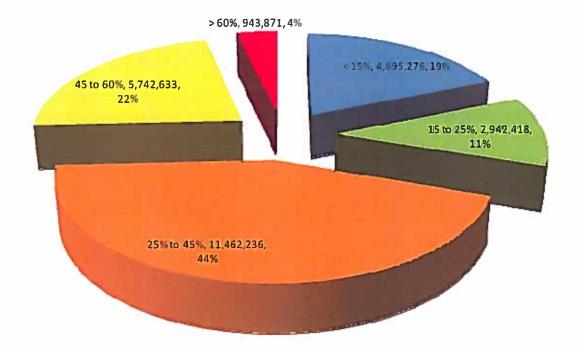

The Committee heard testimony on November 21, 2016 at Overbrook High School in Philadelphia from the School District of Philadelphia's Chief Operating Officer Fran Burns in which she discussed the Facility Conditions Assessment the school district had conducted, using the Parsons Engineering firm. Parsons spent eight months examining all of the district's buildings and outdoor athletic facilities, more than 300 facilities in total. Using nationally recognized facility condition assessment methods, Parsons assessed the physical conditions of the district's facilities, provided the district with a Facility Condition Index for each building, and set up a database management tool to help the district monitor and catalogue building issues and provide a projection of costs to maintain and renovate the district's existing facilities. The final report (see Appendix), issued in January 2017, was distributed to all members of the Committee.

Key findings from the report:

- The average age of School District of Philadelphia buildings is 66 years; the national average is 42 years.
- More than seventy-five percent (75%) of the school district's buildings were built before 1969.
- To address, "deficient conditions" in the school district's buildings would require approximately \$4.5 billion.