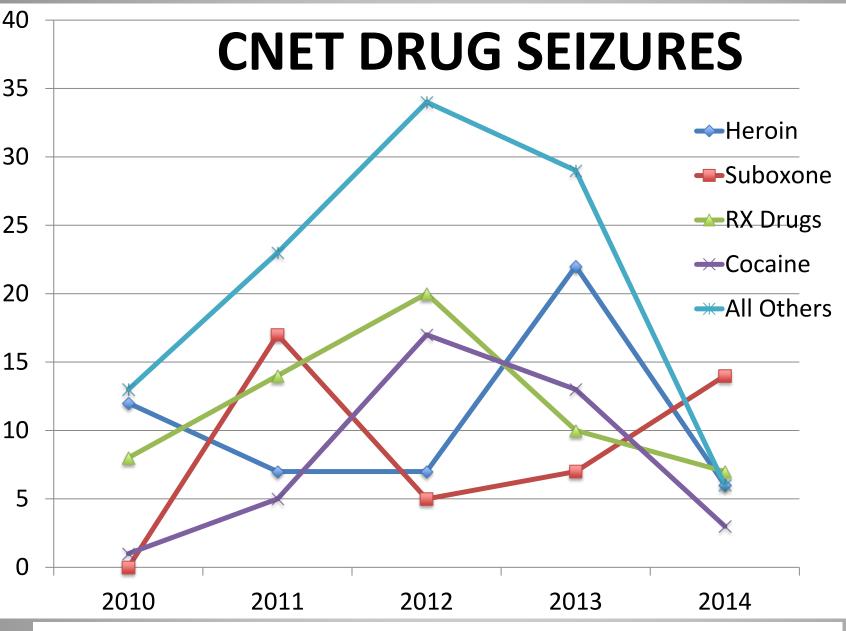

## Mark Aaron, Esq.

Clarion County District Attorney

"All Others Includes: Marihuana; LSD; Mushrooms; Methadone; Morphine; K2; and Molly