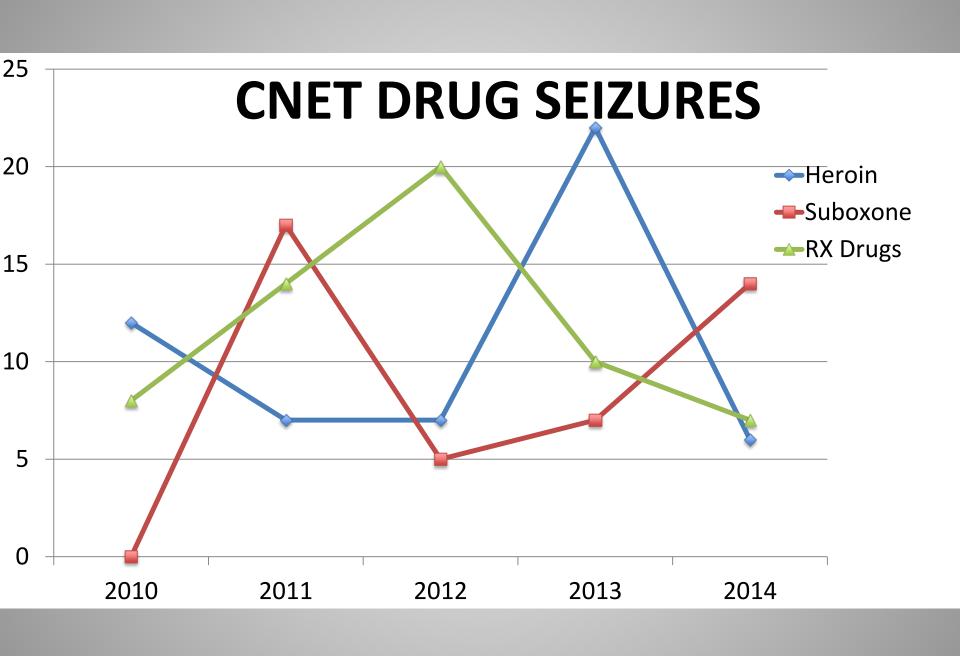

## Mark Aaron, Esq.

Clarion County District Attorney

"All Others Includes: Marihuana; LSD; Mushrooms; Methadone; Morphine; K2; and Molly