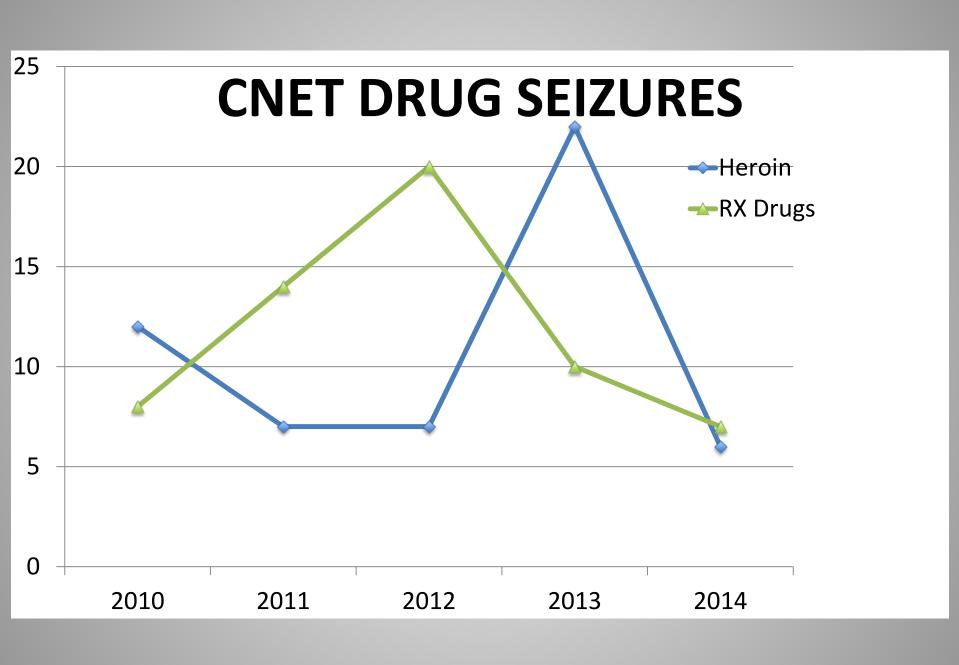

## Mark Aaron, Esq.

Clarion County District Attorney

"All Others Includes: Marihuana; LSD; Mushrooms; Methadone; Morphine; K2; and Molly