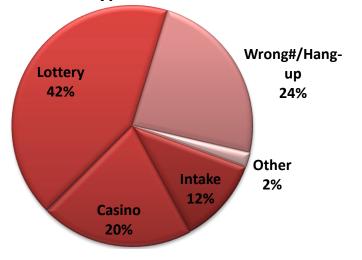

## Pennsylvania Helpline For Compulsive Gamblers

| Category        | 1st QTR | 2nd QTR | 3rd QTR | 4th QTR | Total |
|-----------------|---------|---------|---------|---------|-------|
| Casino          | 920     | 963     | 1285    | 1148    | 4316  |
| Wrong#/Hang-ups | 1271    | 1220    | 1359    | 1194    | 5044  |
| Intake          | 604     | 638     | 587     | 615     | 2444  |
| Lottery         | 2350    | 2515    | 2196    | 1875    | 8936  |
| Other           | 108     | 96      | 130     | 78      | 412   |
| Total           | 5253    | 5432    | 5557    | 4910    | 21152 |

## Pennsylvania Helpline for Compulsive Gamblers

|           |        |        |         | Wrong#/Hang- |       |       |
|-----------|--------|--------|---------|--------------|-------|-------|
| Month     | Intake | Casino | Lottery | up           | Other | Total |
| January   | 208    | 308    | 787     | 388          | 40    | 1731  |
| February  | 168    | 322    | 811     | 443          | 24    | 1768  |
| March     | 228    | 290    | 752     | 440          | 44    | 1754  |
| April     | 212    | 328    | 826     | 412          | 36    | 1814  |
| May       | 219    | 296    | 898     | 441          | 25    | 1879  |
| June      | 207    | 339    | 791     | 367          | 35    | 1739  |
| July      | 201    | 412    | 781     | 454          | 42    | 1890  |
| August    | 208    | 474    | 712     | 496          | 43    | 1933  |
| September | 178    | 399    | 703     | 409          | 45    | 1734  |
| October   | 205    | 326    | 567     | 402          | 30    | 1530  |
| November  | 213    | 374    | 603     | 370          | 29    | 1589  |
| December  | 197    | 448    | 705     | 422          | 19    | 1791  |
| Total     | 2444   | 4316   | 8936    | 5044         | 412   | 21152 |