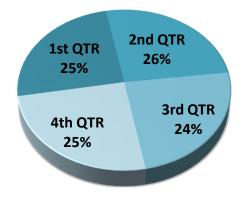

## Pennsylvania Helpline For Compulsive Gamblers

| Category        | 1st QTR | 2nd QTR | 3rd QTR | 4th QTR | Total |
|-----------------|---------|---------|---------|---------|-------|
| Casino          | 920     | 963     | 1285    | 1148    | 4316  |
| Wrong#/Hang-ups | 1271    | 1220    | 1359    | 1194    | 5044  |
| Intake          | 604     | 638     | 587     | 615     | 2444  |
| Lottery         | 2350    | 2515    | 2196    | 1875    | 8936  |
| Other           | 108     | 96      | 130     | 78      | 412   |
| Total           | 5253    | 5432    | 5557    | 4910    | 21152 |