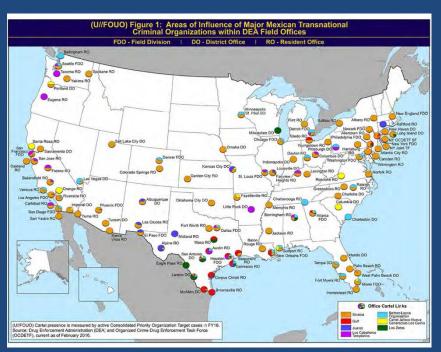

#### The Center for Rural Pennsylvania



- Gary Tuggle
- Special Agent in Charge
- Drug Enforcement Administration (DEA)
- Philadelphia Field Division

#### **Transnational Criminal Organizations**





# Heroin





### **Fentanyl**

- Acetyl Fentanyl
- Furanyl Fentanyl
- Acrylfentanyl
- Butyryl Fentanyl
- 3-Methylfentanyl
- 4-Methoxy-ButyrlFentanyl



## Overdose Investigations





### 2016: 448 Million Dosage Units





# Intelligence Program





# Community Outreach





#### **Contact Information**



- DEA Philadelphia Field Division
- 600 Arch Street,Philadelphia,Pennsylvania,19106
- **(215) 861-3474**