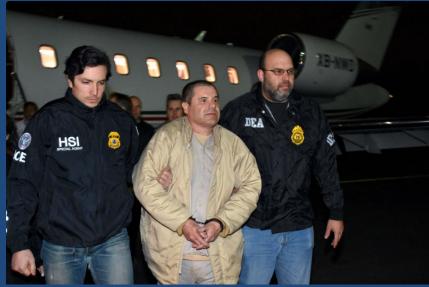

#### The Center for Rural Pennsylvania



- Gary Tuggle
- Special Agent in Charge
- Drug Enforcement Administration (DEA)
- Philadelphia Field Division

#### **Transnational Criminal Organizations**





# Heroin





### **Fentanyl**

- Acetyl Fentanyl
- Furanyl Fentanyl
- Acrylfentanyl
- Butyryl Fentanyl
- 3-Methylfentanyl
- 4-Methoxy-ButyrlFentanyl



## Overdose Investigations





### 2016: 448 Million Dosage Units





# Intelligence Program





# Community Outreach





#### **Contact Information**



- DEA Philadelphia Field Division
- 600 Arch Street,Philadelphia,Pennsylvania,19106
- **(215) 861-3474**