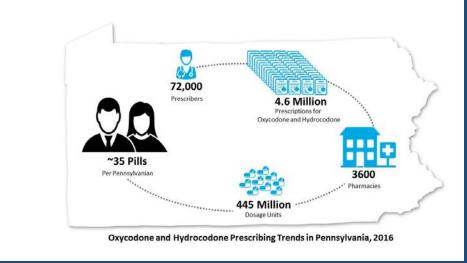

#### The Center for Rural Pennsylvania



- Gary Tuggle
- Special Agent in Charge
- Drug Enforcement Administration (DEA)
- Philadelphia Field Division

#### **Transnational Criminal Organizations**





# Heroin





### **Fentanyl**

- Acetyl Fentanyl
- Furanyl Fentanyl
- Acrylfentanyl
- Butyryl Fentanyl
- 3-Methylfentanyl
- 4-Methoxy-ButyrlFentanyl



## Overdose Investigations





### 2016: 448 Million Dosage Units





# Intelligence Program





# Community Outreach





#### **Contact Information**



- DEA Philadelphia Field Division
- 600 Arch Street,Philadelphia,Pennsylvania,19106
- **(215) 861-3474**