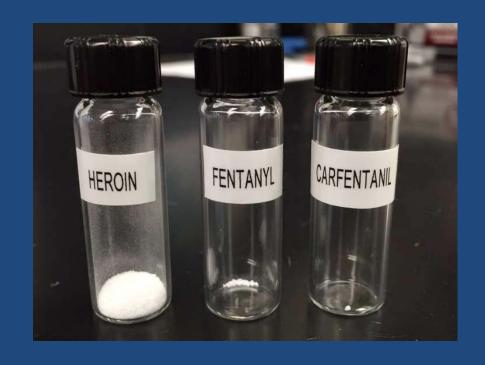

# Heroin

### **Fentanyl**

- Acetyl Fentanyl
- Furanyl Fentanyl
- Acrylfentanyl
- Butyryl Fentanyl
- 3-Methylfentanyl
- 4-Methoxy-ButyrlFentanyl