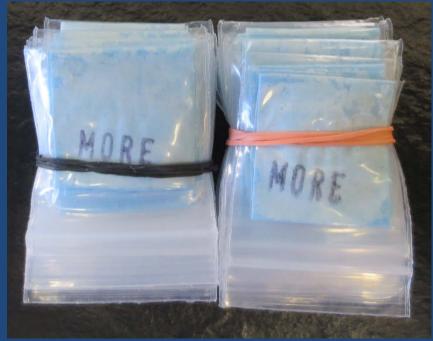

#### The Center for Rural Pennsylvania



- Gary Tuggle
- Special Agent in Charge
- Drug Enforcement Administration (DEA)
- Philadelphia Field Division

#### **Transnational Criminal Organizations**





# Heroin





### **Fentanyl**

- Acetyl Fentanyl
- Furanyl Fentanyl
- Acrylfentanyl
- Butyryl Fentanyl
- 3-Methylfentanyl
- 4-Methoxy-ButyrlFentanyl



## Overdose Investigations





### 2016: 448 Million Dosage Units





# Intelligence Program





# Community Outreach





#### **Contact Information**



- DEA Philadelphia Field Division
- 600 Arch Street,Philadelphia,Pennsylvania,19106
- **(215) 861-3474**