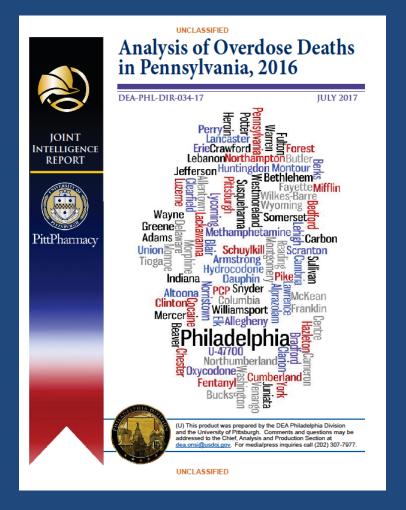

#### The Center for Rural Pennsylvania



- Gary Tuggle
- Special Agent in Charge
- Drug Enforcement Administration (DEA)
- Philadelphia Field Division

#### **Transnational Criminal Organizations**





# Heroin





### **Fentanyl**

- Acetyl Fentanyl
- Furanyl Fentanyl
- Acrylfentanyl
- Butyryl Fentanyl
- 3-Methylfentanyl
- 4-Methoxy-ButyrlFentanyl



## Overdose Investigations





### 2016: 448 Million Dosage Units





# Intelligence Program





# Community Outreach





#### **Contact Information**



- DEA Philadelphia Field Division
- 600 Arch Street,Philadelphia,Pennsylvania,19106
- **(215) 861-3474**